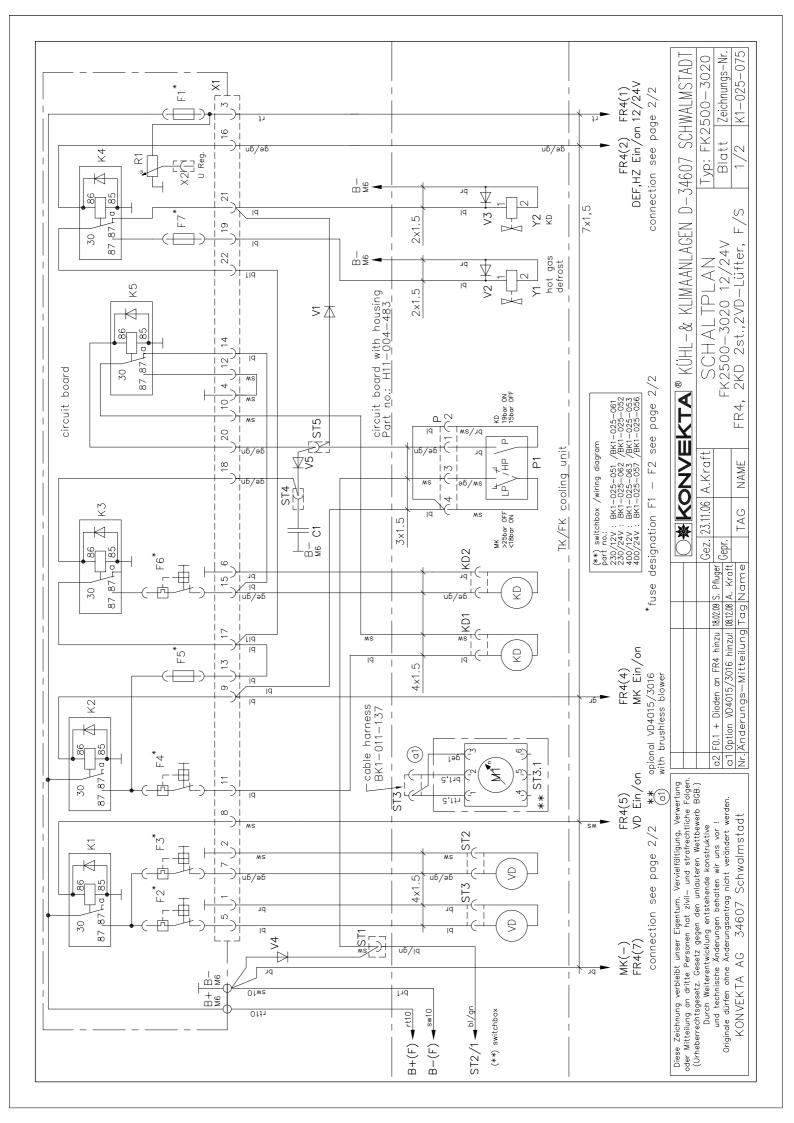

Overview of the scopes of supply with wiring scheme

BK1-025-075 in combination with BK1-025-053 or BK1-025-061

FR4, 2 condensers, 2 evaporators, hot gas defrosting additional wiring diagram is needed

FK 2515 / 4 / 12-230V TK 2915 / 6 / 12-400V

K1-025-075 Blatt | Zeichnungs-Nr. Typ: FK2500-3020 **◯※|Konvekta**|® kühl-& klimaanlagen D-34607 schwalmstad 2/2 SCHALTPLAN FK2500-3020 12/24V FR4, 2KD 2st.,2VD-Lüfter, F/S Gez. 23.11.06 A.Kraft NAME TAG a2 F0.1 + Dioden an FR4 hinzu 1802.09 S. Pfluger GEPD. a1 Option VD4015/3016 hinzu! 08.12.08 A. Kraft GEPT. Nr. Änderungs—Mitteilung Tag Name

Originale dürfen ohne Änderungsantrag nicht verändert werden.

Durch Weiterentwicklung entstehende konstruktive und technische Änderungen behalten wir uns vor ! 34607 Schwalmstadt

KONVEKTA AG