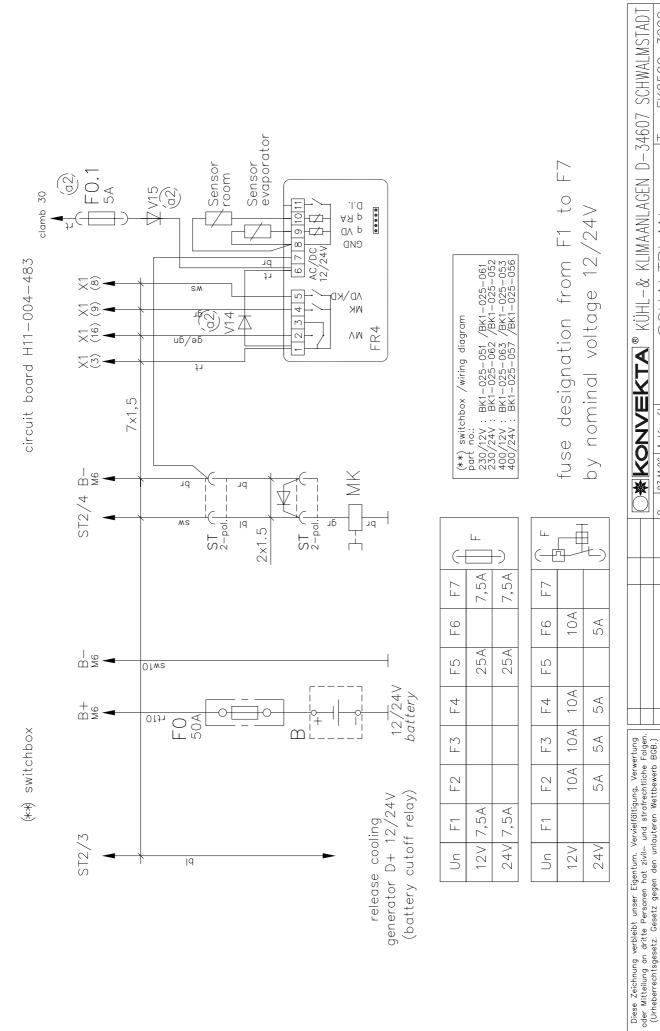

Overview of the scopes of supply with wiring scheme

BK1-025-075 in combination with BK1-025-053 or BK1-025-061

FR4, 2 condensers, 2 evaporators, hot gas defrosting additional wiring diagram is needed

FK 2515 / 4 / 12-230V TK 2915 / 6 / 12-400V

K1-025-075 Blatt | Zeichnungs-Nr. Typ: FK2500-3020 **◯※|Konvekta**|® kühl-& klimaanlagen D-34607 schwalmstad 2/2 SCHALTPLAN FK2500-3020 12/24V FR4, 2KD 2st.,2VD-Lüfter, F/S Gez. 23.11.06 A.Kraft NAME TAG a2 F0.1 + Dioden an FR4 hinzu 1802.09 S. Pfluger GEPD. a1 Option VD4015/3016 hinzu! 08.12.08 A. Kraft GEPT. Nr. Änderungs—Mitteilung Tag Name

Originale dürfen ohne Änderungsantrag nicht verändert werden.

Durch Weiterentwicklung entstehende konstruktive und technische Änderungen behalten wir uns vor ! 34607 Schwalmstadt

KONVEKTA AG